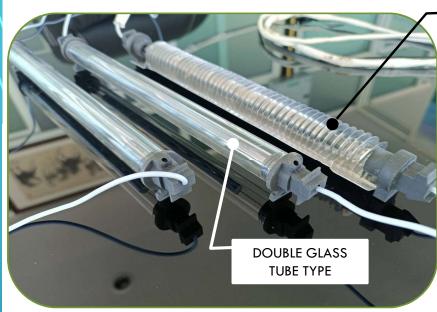

### EXTREME VISION ENGINEERING CO.,LTD AND FUJISAWA THAILAND JOINT VENTURE

Double Tube or Single Tube Defrost Heaters are used to heat up the ice that were build up at the evaporator of refrigerator. Our products are manufactured from scratch and then tested to the specifications of our customers.