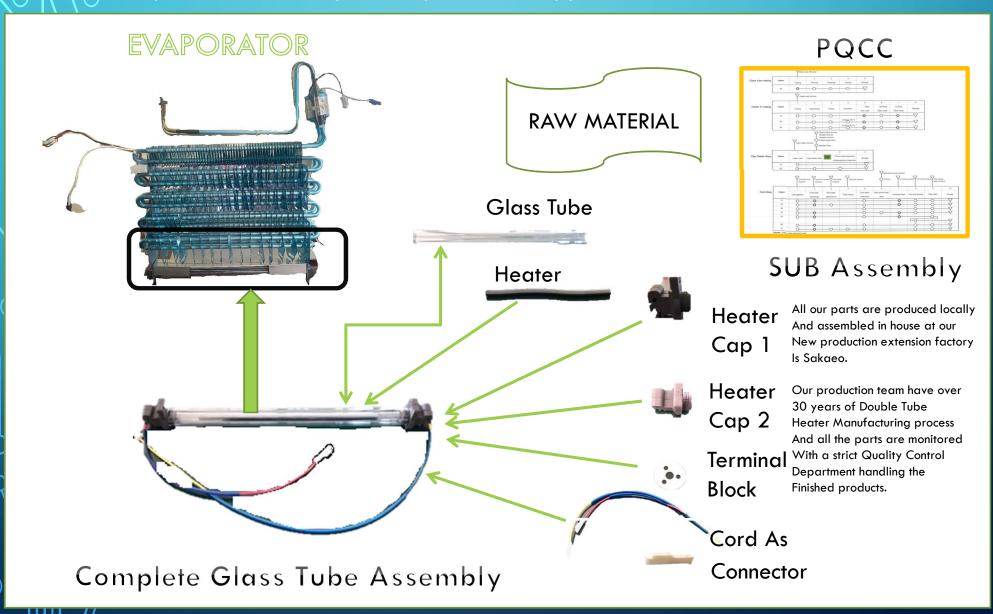

#### 1. GLASS TUBE MAKING

CUTTING TUBES (S)

**CUTTING TUBES (L)** 

**STORAGE** 

**DEBURRING** 

**DRYING** 

**CLEANING** 