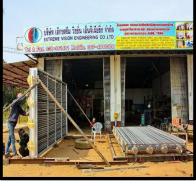

2017 Shifted to Sakaeo Location:- Wattananakorn, Sakaeo For Double Glass Tube Property:-10 Rai Land Status:- Own Property

2022 **FACTORY EXPANSION Heater Production** 