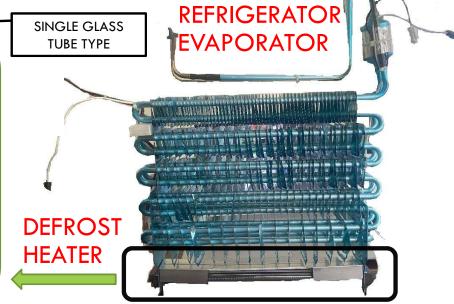

### EXTREME VISION ENGINEERING CO.,LTD AND FUJISAWA THAILAND JOINT VENTURE

Double Tube or Single Tube Defrost Heaters are used to heat up the ice that were build up at the evaporator of refrigerator. Our products are manufactured from scratch and then tested to the specifications of our customers.