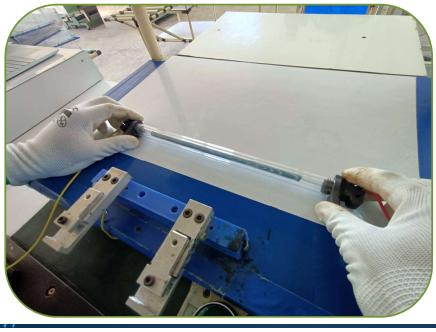

#### 1. GLASS TUBE MAKING

CUTTING TUBES (S)

**CUTTING TUBES (L)** 

**STORAGE** 

**DEBURRING** 

**DRYING** 

**CLEANING** 