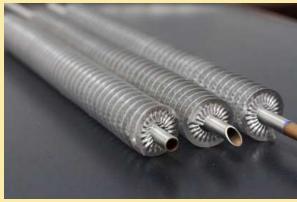

### ALUMINIUM SPIRAL FINS AND TUBES

SINGLE WALL STEEL TUBES (SWST)

**ALUMINIUM SPIRAL FIN** 

**SINCE 2007** 