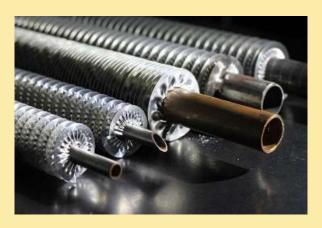

### ALUMINIUM SPIRAL FINS AND TUBES

SINGLE WALL STEEL TUBES (SWST)

**ALUMINIUM SPIRAL FIN** 

**SINCE 2007** 